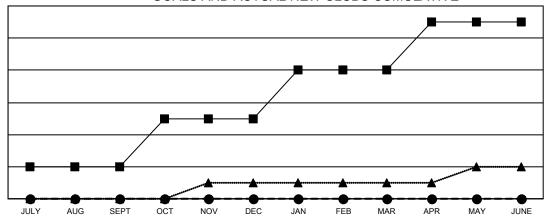

### GOALS AND ACTUAL NEW CLUBS CUMULATIVE

- CURRENT YEAR GOALS FOR NEW CLUBS

- ■ - CURRENT YEAR ACTUAL NEW CLUBS

- ▲ - LAST YEAR ACTUAL NEW CLUBS