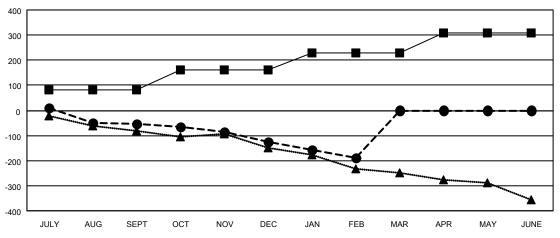

#### GOALS AND ACTUAL MEMBERS CUMULATIVE

| - | MEMBER | <b>GROWTH</b> | NET | GOAL |
|---|--------|---------------|-----|------|
|   |        |               |     |      |

- MEMBER GROWTH ACTUAL

▲ - LAST YEAR MEMBERSHIP ACTUAL